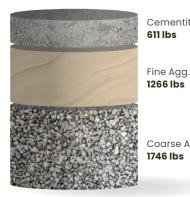

PROZER®

PROZER®

PROZER®

PT RECEIPT Mix SIM

**ProZero Carbon Negative Blend** 

## Achieve Decarbonized Ready Mix.

Substitute 10-40% of OPC for use in ready-mix or pre-cast products

The result? Attributes superior to conventional cement

## **Example Ready Mix Design**

Optimized with ProZero Blend



0.45 WC RATIO



## **Advantages:**

PROMETHEUS

PROMETHEUS

METHEUS

- Cement replacement targeting
  >100% reduction in GWP
- Will qualify for upcoming ASTM C595
- 🛇 Rheology Flowable
- Finish-ability Superior

| Break history |           |           |
|---------------|-----------|-----------|
| 7 - Day       | 14 - Day  | 28 - Day  |
| 3,274 PSI     | 4,206 PSI | 4,593 PSI |





Your supplier can plug-and-play their way to carbon negative.



**ProZero Carbon Negative Blend** 

## Now licensing carbon negative supplemental blends for use in cement and ready mix production.

www.prometheusmaterials.com