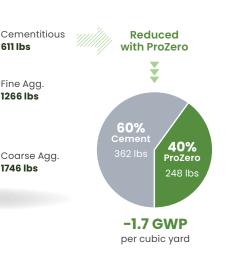

## **Example Ready Mix Design**

Optimized with ProZero Blend

0.45 WC RATIO

## **Advantages:**

PROMETHEUS

PROMETHEUS

METHEUS

- Cement replacement targeting
  >100% reduction in GWP
- Will qualify for upcoming ASTM C595
- 🛇 Rheology Flowable
- Finish-ability Superior

| Break history |           |           |
|---------------|-----------|-----------|
| 7 - Day       | 14 - Day  | 28 - Day  |
| 3,274 PSI     | 4,206 PSI | 4,593 PSI |